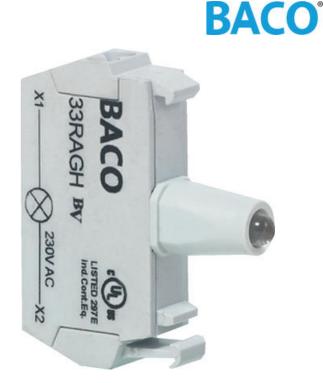

## **LED BLOCKS**

Push in screwless terminals

33RAGH LED 230V AC GREEN PLUG-IN

- Quick connection with no tools required
- Long lifetime up to 100,000 hours
- 5 colour & 3 voltage options
- Finger safe IP20 terminals

## PRODUCT DESCRIPTION

LED blocks with push in screwless terminals offer a fast and secure connection method. Snap directly in the centre position of 1, 3 or 5 position clips.

Suitable for all illuminated pushbutton, selector switch, mushroom or pilot light heads.

Available in colour options, red, green, yellow, white & blue.

Available in voltage options 12-24Vac/dc, 130Vac & 230Vac.

Long lifetime of up to 100,000 hours.