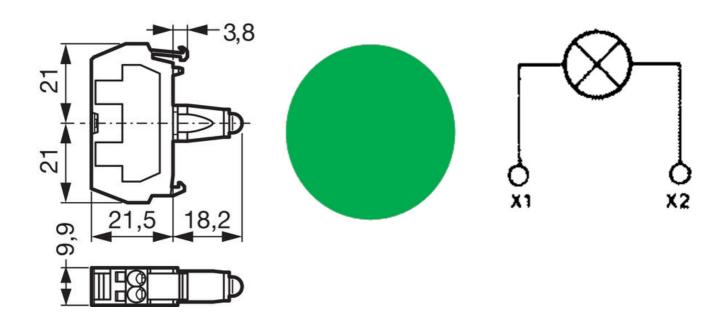

Available in colour options, red, green, yellow, white & blue.

Available in voltage options 12-24Vac/dc, 130Vac & 230Vac.

Long lifetime of up to 100,000 hours.

## **SPECIFICATIONS**

| Approvals                                 | UL 508, CSA 22.2, BV, CB, CE |
|-------------------------------------------|------------------------------|
| Climate resistance cyclic damp heat       | IEC 60068-2-3                |
| Climate resistance to sea air             | IEC 60068-2-52               |
| Climate-resistant heat                    | IEC 60068-2-30               |
| Color                                     | Green                        |
| Connection solid wire max                 | 2,5 mm²                      |
| Connection stranded wire with ferrule max | 1.5 mm <sup>2</sup>          |
| Connection stranded wire with ferrule min | 0.5 mm²                      |
| Frequenze                                 | 50/60 Hz                     |
| LED supply voltage                        | 230V AC                      |
| LED Voltage Tolerance                     | ± 30%                        |
|                                           |                              |

| Lifetime at rated supply voltage (25°C)                                  | 50000 h    |
|--------------------------------------------------------------------------|------------|
| Power consumption                                                        | 16 mA ±30% |
| Protection rating rear of panel                                          | IP20       |
| Rated impulse withstand voltage Uimp (Overvoltage cat III - Pollution 3) | 4 kV       |
| Rated insulation voltage Ui                                              | 300 V      |
| Temperature range bearing, from                                          | -40 °C     |
| Temperature range bearing, to                                            | 70 °C      |
| Temperature range from                                                   | -25 °C     |
| Temperature range to                                                     | 70 °C      |
| Weight                                                                   | 19 g       |